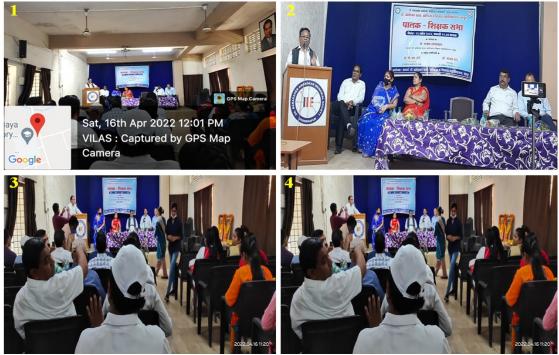

#### Short Description/Outline of the Programme:

With an intention to communicate the academic performance of the students and be in touch with their parents, a **Parent-Teacher Meet** was organized in Dr. Ambedkar College of Arts, Commerce & Science on Saturday, **16<sup>th</sup> April 2022** at 11 AM at Bar. Rajabhau Khobragade Seminar Hall. Parents were intimated well in advance about the meeting by the Parent-Teacher meet committee of the college. Around 40 parents showed their active presence in the event. The dais of the meet was shared by Principal of the College Dr. R. R. Dahegaonkar, IQAC Co-coordinator Dr. P. M. Shende and Head, Dept. of Electronics. Dr. Amrut S. Lanje. Dr. Amrut S. Lanje in his introductory speech explained the significance of Parent-Teacher Meet and requested the parents to be in touch with the respective teachers and discuss about overall academic performance of their ward. This would be beneficial for the overall academic development of their ward and the institution. The parent representative Mrs. Nirupama Ashok Tiwari, Mrs. Anju Yadav and Mr. Ramesh Gowardhan expressed their views and suggested some of the areas where improvement is needed. There

was a fruitful interaction amongst Teachers and Parents in which strengths and areas of improvement were discussed. The feedback from Parents was also taken on this occasion.

Photographs of the Parent-Teacher Meet.

1 & 2. Principal Dr. Rajesh Dahegaonkar addressing the Meeting
3 & 4. Mr. N. G. Rangari hosting the Meeting & Overview of the Meeting.

5. Mrs Nirupama Tiwari expressing her views6. Mrs. Anju7. Mr. Ramesh Gowardhan expressing her views8. Dr. G. G.