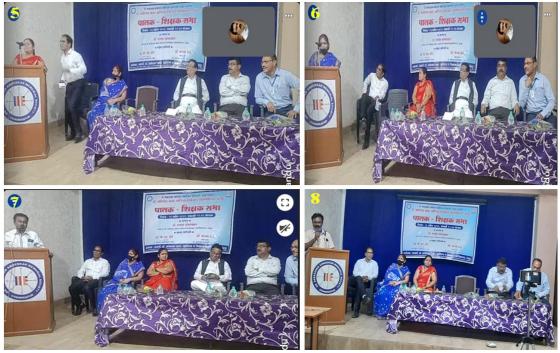

1 & 2. Principal Dr. Rajesh Dahegaonkar addressing the Meeting
3 & 4. Mr. N. G. Rangari hosting the Meeting & Overview of the Meeting.

5. Mrs Nirupama Tiwari expressing her views6. Mrs. Anju7. Mr. Ramesh Gowardhan expressing her views8. Dr. G. G.

6. Mrs. Anju Yadav expressing her wiews8. Dr. G. G. Ramteke expressing vote of thanks.

**Outcome:** The Parents were made aware about the academic standard of the College and were made satisfied about the future perspectives of their wards academic relationship with the institution. They suggested some of the areas where improvement can be done. Their suggestions were taken into consideration and they were assured that the college could fulfill their desires at the earliest.